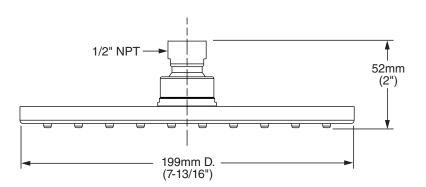

#### **GENERAL DESCRIPTION:**

8" rain showerhead. Brass construction. Drenching rain spray pattern. Includes pressure compensating flow control device. Brass ball joint. Easy clean spray nozzles. 1/2" NPT connection. 2.5gpm/9.5L/min. maximum flow rate.