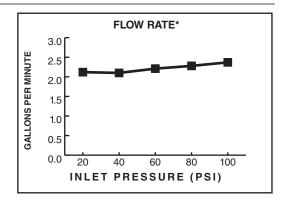

#### **GENERAL DESCRIPTION:**

8" rain showerhead. Brass construction. Drenching rain spray pattern. Includes pressure compensating flow control device. Brass ball joint. Easy clean spray nozzles. 1/2" NPT connection. 2.5gpm/9.5L/min. maximum flow rate.

**Pressure Compensating Flow Control Device:** Provides consistent flow over a wide pressure range.

**Easy Clean Spray Nozzles:** Easily clean lime and calcium buildup. Nozzles will not clog.